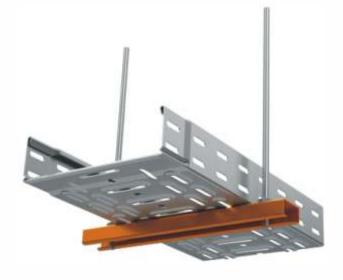

Load bearing profile + threaded rods:

The load bearing profile is fixed by using two threaded rods ZT 8 + nuts M 8

+ washers PD 8.

NSM 6X10 bolts are used to attach the cable tray to the load bearing profile.

The load bearing profile is recommended for a route width of max. 300 mm.

Max. load for one mounting point is 100 kg

Load bearing profile + PKC clamps: PKC clamps are used for cable fastening.

The load bearing profile is fixed by using anchor KPO 6 or bolt SB 6.3X35.