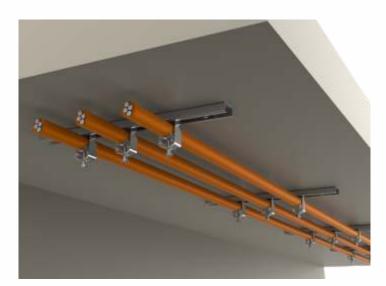

The load bearing profile is recommended for a route width of max. 300 mm.

Max. load for one mounting point is 100 kg

Load bearing profile + PKC clamps: PKC clamps are used for cable fastening.

The load bearing profile is fixed by using anchor KPO 6 or bolt SB 6.3X35.

Possibility to use vertical cable routes.

ZM surface finish load bearing profile shall be used for ZM or F surface

finish trays.

surface finish: S - Pre-Galvanized steel according to ČSN EN 10346, ČSN EN 10143,