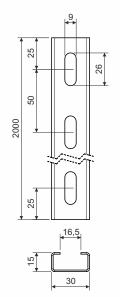

type number: NP 30X15X1.20\_S

NP 30X15X1.20\_ZM

thickness of metal sheet: 1,2 mm

product description: The load bearing profile is designed for supporting a cable route on threaded

rods or for cable route formed by PKC cable clamps.

zinc-layer 15-27 µm

ZM - Pre-Galvanized steel with admixture of magnesium and aluminum according to ČSN EN 10346, ČSN EN 10143, protective layer 18-31 µm

(replacement of hot dip galvanizing)

sales amount: 2 m