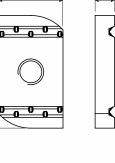

| item number     | nominal<br>thread<br>diameter | А  | В  | Т  |
|-----------------|-------------------------------|----|----|----|
| PM 41 M 6_ZNCR  | M6                            | 33 | 19 | 6  |
| PM 41 M 8_ZNCR  | M8                            | 33 | 19 | 6  |
| PM 41 M 10_ZNCR | M10                           | 33 | 19 | 8  |
| PM 41 M 10_GMT  | M10                           | 34 | 19 | 8  |
| PM 41 M 12_ZNCR | M12                           | 33 | 19 | 10 |