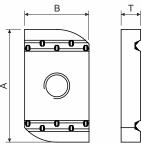

| item number     | nominal<br>thread<br>diameter | А  | В  | Т  |
|-----------------|-------------------------------|----|----|----|
| PM 41 M 6_ZNCR  | M6                            | 33 | 19 | 6  |
| PM 41 M 8_ZNCR  | M8                            | 33 | 19 | 6  |
| PM 41 M 10_ZNCR | M10                           | 33 | 19 | 8  |
| PM 41 M 10_GMT  | M10                           | 34 | 19 | 8  |
| PM 41 M 12_ZNCR | M12                           | 33 | 19 | 10 |