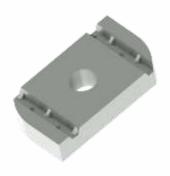

product description: It is used to attach the brackets to the ceiling profiles SPL, SPS or to connect the mounting profiles (MP 41X21, MP 41X41) to each other using the VS system

The bracket is attached by using 20, 25 or 30 mm bolts.