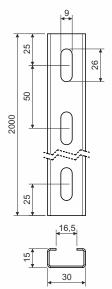

NP 30X15X1.20\_S type number:

thickness of metal sheet: 1,2 mm

product description: The load bearing profile is designed for supporting a cable route

on threaded rods or for cable route formed by PKC cable clamps.

The load bearing profile is recommended for a route width of max.

300 mm.

Max. load for one mounting point is 100 kg

Load bearing profile + PKC clamps:

PKC clamps are used for cable fastening.
The load bearing profile is fixed by using anchor KPO 6 or bolt

SB 6.3X35.

Possibility to use vertical cable routes.

surface finish: S - Pre-Galvanized according to EN 10346, EN 10143, zinc-layer

13-27 µm

sales amount: á 2 m

certification: ČSN EN 60721-3-1

ČSN EN 61537:02 storage: