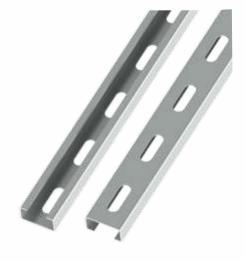

NP 30X15X1.20\_S type number:

thickness of metal sheet: 1,2 mm

product description: The load bearing profile is designed for supporting a cable route

on threaded rods or for cable route formed by PKC cable clamps.