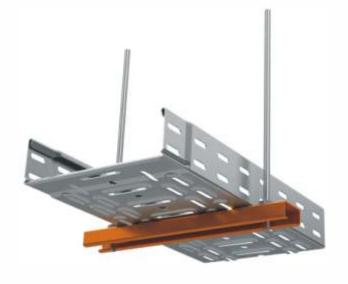

Load bearing profile + threaded rods:

The load bearing profile is fixed by using two threaded rods ZT 8 + nuts M 8 + washers PD 8.

NSM 6X10 bolts are used to attach the cable tray to the load

bearing profile.

The load bearing profile is recommended for a route width of max.

300 mm.

Max. load for one mounting point is 100 kg

Load bearing profile + PKC clamps:

PKC clamps are used for cable fastening.
The load bearing profile is fixed by using anchor KPO 6 or bolt