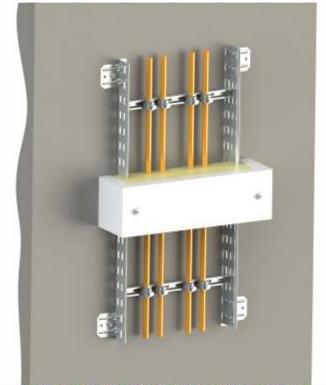

product description: KPS cable clamp cover is fixed on the base

typ

brickwork) and creates thermal protection of the clamps, which in that way may perform its mechanical function even in fire conditions. Th cover is fixed using ZT 8 threaded rods, M 8 nuts and PVL 8 washer anchored using KPOZ 8 anchors (MS KPS kit) to the base material. KPS cover is not classificated as the fire-stop plug. If the cover is to perform safely its function, it must be installed o

If the cover is to perform safely its function, it must be installed on ascending routes consisting of cable ladders by max. 3.5 m.

The cover is positioned symmetrically with the cable ladder cross-piece with cable clamps  $\mathsf{PKC1}$ 