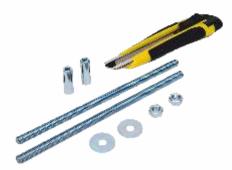

KPS cover includes calcium-silicate fire protection boards, insulation wool and a cartridge with insulation cement.

The installation kit MS KPS (not included) must be ordered to attach the cover to the base material.

The installation kit contains fire-resistant anchors, threaded rod, washers, nuts and a knife for cutting heat-insulating wool.

MS KPS is being sold separately