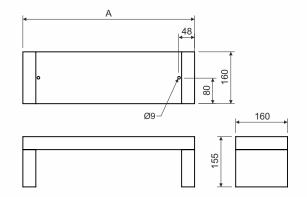

| e number: | KPS 160X150_PO | width (A) = 280 mm |
|-----------|----------------|--------------------|
|           | KPS 160X200_PO | width (A) = 330 mm |
|           | KPS 160X300_PO | width (A) = 430 mm |
|           | KPS 160X400_PO | width (A) = 530 mm |

product description: KPS cable clamp cover is fixed on the base

typ

brickwork) and creates thermal protection of the clamps, which in that way may perform its mechanical function even in fire conditions. Th cover is fixed using ZT 8 threaded rods, M 8 nuts and PVL 8 washer anchored using KPOZ 8 anchors (MS KPS kit) to the base material. KPS cover is not classificated as the fire-stop plug. If the cover is to perform safely its function, it must be installed o

If the cover is to perform safely its function, it must be installed on ascending routes consisting of cable ladders by max. 3.5 m.

The cover is positioned symmetrically with the cable ladder cross-piece with cable clamps  $\mathsf{PKC1}$ 