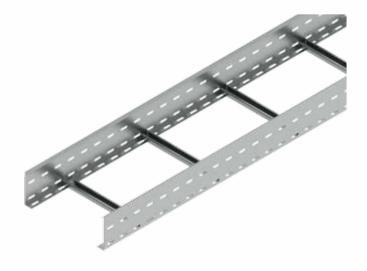

height of cable ladder: 110 mm

lenght of cable ladder: 2100 mm

distance of rungs: 300 mm

metal sheet thickness: 1,2 mm

product description: Cable ladder is designed to create a cable route. It

allows you to create horizontal, vertical and inclined

routes.

The cable ladder consists of sidewalls and rungs, this design allows better cooling of cables.

Perforated sidewalls create the L-profile with a bended tag. Perforated rungs of the C-profile are attached to the sidewalls by riveting through in the distance of 300 mm with the open side of the profile