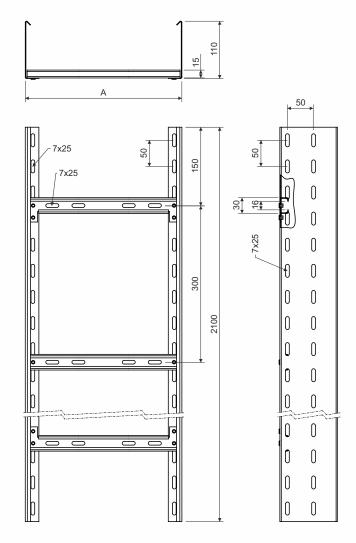

height of cable ladder: 110 mm

lenght of cable ladder: 2100 mm

distance of rungs: 300 mm

metal sheet thickness: 1,2 mm

product description: Cable ladder is designed to create a cable route. It

allows you to create horizontal, vertical and inclined

routes.

The cable ladder consists of sidewalls and rungs, this design allows better cooling of cables.

Perforated sidewalls create the L-profile with a bended tag. Perforated rungs of the C-profile are attached to the sidewalls by riveting through in the distance of 300 mm with the open side of the profile

upwards.

Connection of ladders is carried out using couplings INOXS 110 (2 pcs) and using min. 16 pieces of

screws NIXSM 6X10.

material: IX - stainless steel AISI 304

sales amount: 2,1 m

meets the requirements: ČSN EN 61537