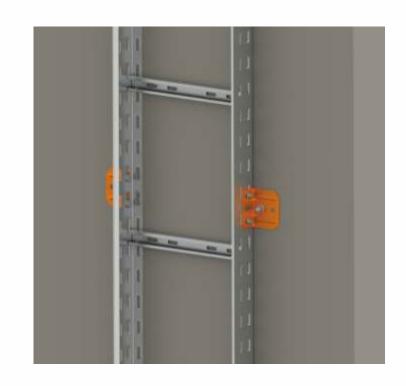

type number: KLSU\_S

KLSU\_F

material thickness: 1,5 mm

product description: The cable ladder wall bracket is used to fasten the cable ladder

to the wall.

Mounting to the ladder is performed using NSM 6X10 bolts. To protect the cables, the bolt head is inside the cable tray.