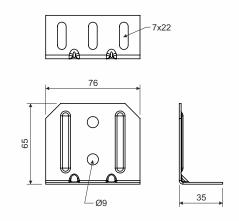

type number: KLSU\_S

KLSU\_F

material thickness: 1,5 mm

product description: The cable ladder wall bracket is used to fasten the cable ladder

to the wall.

Mounting to the ladder is performed using NSM 6X10 bolts. To protect the cables, the bolt head is inside the cable tray.

A bolt with a GMT surface finish is used for a tray with an F

surface finish.

The 8 mm anchor is used for mounting on the wall.

surface finish: S - Pre-Galvanized, zinc-layer 15 - 27  $\mu m$ 

F - Hot Dip Galvanized, average zinc-layer 55  $\mu m$  (min. 45  $\mu m$ )