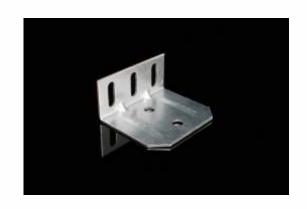

type number: KLSU\_S

KLSU\_F

material thickness: 1,5 mm

product description: The cable ladder wall bracket is used to fasten the cable ladder

to the wall.

Mounting to the ladder is performed using NSM 6X10 bolts. To protect the cables, the bolt head is inside the cable tray.