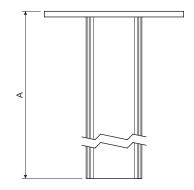

## ceiling profile - heavy

**SPT 200** A = 208 mm item number:

> **SPT 400** A = 408 mm **SPT 500** A = 508 mm **SPT 600** A = 608 mm **SPT 800** A = 808 mm **SPT 1000** A = 1008 mm **SPT 1200** A = 1208 mm **SPT 1500** A = 1508 mm**SPT 1800** A = 1808 mm **SPT 2000** A = 2008 mm