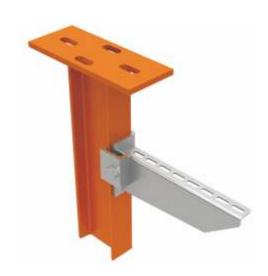

The ceiling profile is used as an element to create a supporting structure for a cable tray and to attach it to the ceiling or floor. product description:

Designated for one sided and double sided fastening of the clamp

For safety purposes, the end of the profile may be fitted with an

OKSPT protective cover.

F - Hot Dip Galvanized, zinc-layer 50 - 100  $\mu m$ configuration:

sales amount: á 1 pc

EN 60721-3-1 storage: