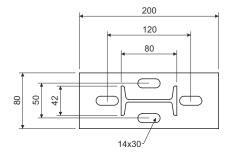

## ceiling profile - heavy

**SPT 200** A = 208 mm item number:

> **SPT 400** A = 408 mm **SPT 500** A = 508 mm **SPT 600** A = 608 mm **SPT 800** A = 808 mm **SPT 1000** A = 1008 mm **SPT 1200** A = 1208 mm **SPT 1500** A = 1508 mm**SPT 1800** A = 1808 mm **SPT 2000** A = 2008 mm