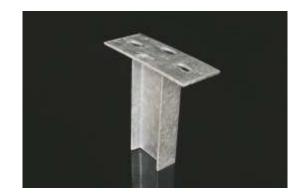

The ceiling profile is used as an element to create a supporting structure for a cable tray and to attach it to the ceiling or floor. product description:

Designated for one sided and double sided fastening of the clamp