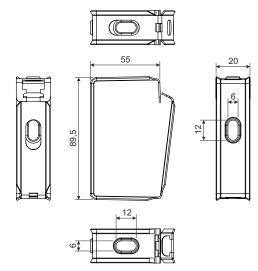

## cables holder

| type number:         | SD 2                                                                                                                                                                                                                                                                                  |
|----------------------|---------------------------------------------------------------------------------------------------------------------------------------------------------------------------------------------------------------------------------------------------------------------------------------|
| product description: | Cables holder is available to create cable trays.<br>Delivery is in open form for easier installation of cables. Holders<br>are closed after installation of cables to tray is finished.<br>Easy addition cables into holders in future.<br>Fixation by SB 6,3X35 or by anchor KPO 6. |
| configuration:       | S: Pre-Galvanized, zinc-layer 15 - 27 µm                                                                                                                                                                                                                                              |
| sales amount:        | á 1 pc.                                                                                                                                                                                                                                                                               |
| storage:             | ČSN EN 60721-3-1                                                                                                                                                                                                                                                                      |