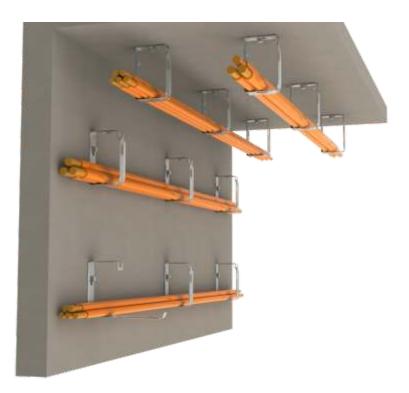

## Maximum number of inserted cables

| cables construction | 2x2x0,5 | 3x1,5 | 3x2,5 | 5x4 | 5x6 | 4x10 | 4x16 |
|---------------------|---------|-------|-------|-----|-----|------|------|
| cable diameter (mm) | 5       | 9     | 10    | 14  | 15  | 16   | 19   |
| number of cables    | 75      | 29    | 21    | 13  | 10  | 7    | 5    |

Cable diameters are approximate and may vary depending on the cable manufacturer.

If the brackets are installed in systems with maintained functionality during fires, the number of cables inserted is limited based on their weight per metre of length.