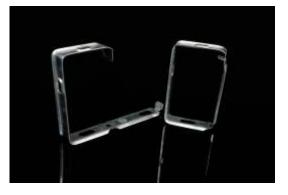

## cables holder

| type number:         | SD 2                                                                                                                                                                                                                                                                                  |
|----------------------|---------------------------------------------------------------------------------------------------------------------------------------------------------------------------------------------------------------------------------------------------------------------------------------|
| product description: | Cables holder is available to create cable trays.<br>Delivery is in open form for easier installation of cables. Holders<br>are closed after installation of cables to tray is finished.<br>Easy addition cables into holders in future.<br>Fixation by SB 6,3X35 or by anchor KPO 6. |
| configuration:       | S: Pre-Galvanized, zinc-layer 15 - 27 µm                                                                                                                                                                                                                                              |
| sales amount:        | á 1 pc.                                                                                                                                                                                                                                                                               |
| storage:             | ČSN EN 60721-3-1                                                                                                                                                                                                                                                                      |