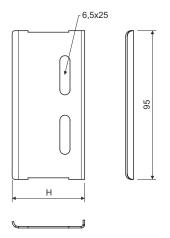

## coupling

type number: NS 50 height (H) - 47 mm

**NS 100** height (H) - 97 mm

thickness of metal sheet: 1,0 mm

product description: The coupling is used to connect MARS cable trays

The connection is made by bolt NSM 6X10. For discharge of

conductive connections according to the standard of ČSN 33 2000-4-41 there is intended the screw NSMP 6X10 and there is necessary to use the fan pad under the screw head and

under the M6 nut.

To protect the cables, the bolt head is inside the cable tray.