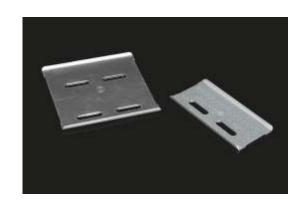

## coupling

type number: NS 50 height (H) - 47 mm

**NS 100** height (H) - 97 mm

thickness of metal sheet: 1,0 mm

product description: The coupling is used to connect MARS cable trays

The connection is made by bolt NSM 6X10. For discharge of

conductive connections according to the standard of ČSN 33 2000-4-41 there is intended the screw NSMP 6X10 and there is necessary to use the fan pad under the screw head and

under the M6 nut.

To protect the cables, the bolt head is inside the cable tray.

Coupling and bolt with a GMT surface finish is used for a tray with

an F surface finish.

The coupling may be supplied in polyester varnish (varnish layer

60, 100 µm).

configuration: S - Pre-Galvanized, zinc-layer 15 - 27  $\mu m$ 