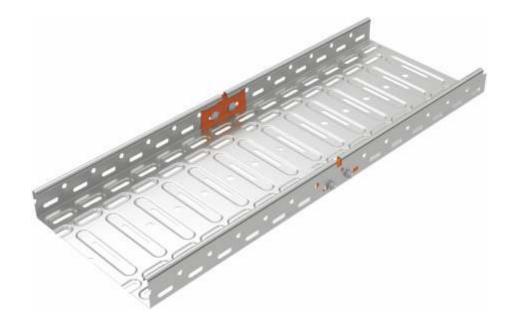

## coupling

type number: NS 50 height (H) - 47 mm

**NS 100** height (H) - 97 mm

thickness of metal sheet: 1,0 mm

product description: The coupling is used to connect MARS cable trays

The connection is made by bolt NSM 6X10. For discharge of