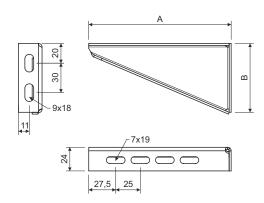

| item number | А   | В   | thickness of<br>metal sheet |
|-------------|-----|-----|-----------------------------|
| NPS 62      | 82  | 42  | 1,5                         |
| NPS 125     | 145 | 70  | 2,0                         |
| NPS 250     | 270 | 100 | 2,0                         |