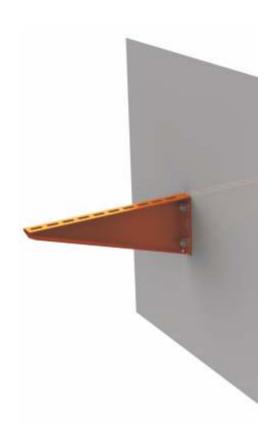

product description:

The wall bracket is used as a supporting structure for fastening

MARS cable trays to the wall.

Cable tray attaching to the wall support is carried out by bolts NSM 6X10. To protect the cables, the bolt head is inside the cable tray.

A bolt with a GMT surface finish is used for a tray with an F surface finish

11111511.

The strut is fastened to the wall using 2  $\,$  Ø8 mm anchors (NPS 62  $\,$ 

only 1 anchor).

The wall bracket may be supplied in polyester varnish (varnish layer