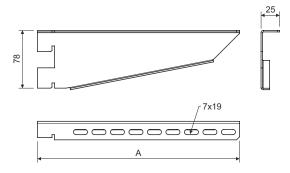

## clamp support

| item number | А   | thickness of metal sheet |
|-------------|-----|--------------------------|
| NPR 125     | 148 | 2,0                      |
| NPR 250     | 273 | 2,0                      |
| NPR 500     | 523 | 2,0                      |

product description:

This clamp support is used as part of a supporting structure for cable trays.

Is designed to be mounted on the NMP assembly profile. The holder

must be secured with an NPPVZ catch.

Cable tray attaching to the wall support is carried out by bolts NSM 6X10. To protect the cables, the bolt head is inside the cable

A bolt with a GMT surface finish is used for a tray with an F surface

finish.

The support may be supplied in polyester varnish (varnish layer 60,

100 μm).

configuration: S - Pre-Galvanized, zinc-layer 15 - 27  $\mu m$ 