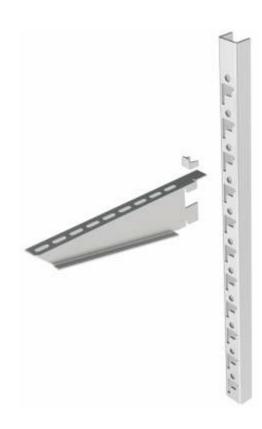

product description:

This clamp support is used as part of a supporting structure for cable trays.

Is designed to be mounted on the NMP assembly profile. The holder

must be secured with an NPPVZ catch.

Cable tray attaching to the wall support is carried out by bolts NSM 6X10. To protect the cables, the bolt head is inside the cable