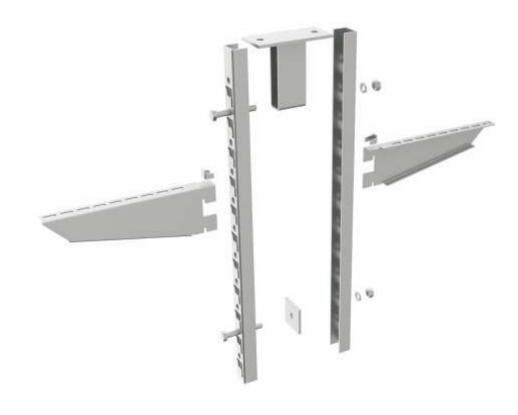

## washer

item number: NPPZ

product description: This washer is used when installing the NMP assembly profile.

With a one-sided installation of the NMP assembly profile, when fixing the NKSJ bracket the washer is used below the nut together with an S 10X40 bolt.

With a double-sided installation of the NMP assembly profile, the washer is used as a spacer between the two assembly profiles. It is fixed in place using an S 10X70 bolt.

The washer may be supplied in polyester varnish (varnish layer 60, 100  $\mu m$ ).