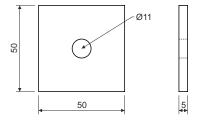

## washer

item number: NPPZ

product description: This washer is used when installing the NMP assembly profile.

With a one-sided installation of the NMP assembly profile, when fixing the NKSJ bracket the washer is used below the nut together with an S 10X40 bolt.

With a double-sided installation of the NMP assembly profile, the washer is used as a spacer between the two assembly profiles. It is fixed in place using an S 10X70 bolt.

The washer may be supplied in polyester varnish (varnish layer 60, 100  $\mu m$ ).

configuration: F - Hot Dip Galvanized, zinc-layer 50 - 100 µm

EC - epoxy coating for indoor environment, - total paint, 60  $\mu m$ 

sales amount: á 1 pc

storage: EN 60721-3-1