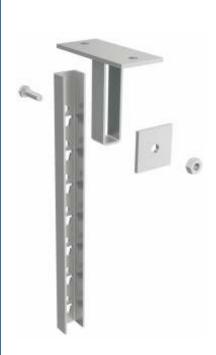

## washer

item number: NPPZ

product description: This washer is used when installing the NMP assembly profile.

With a one-sided installation of the NMP assembly profile, when fixing the NKSJ bracket the washer is used below the nut together with an S 10X40 bolt.

With a double-sided installation of the NMP assembly profile, the washer is used as a spacer between the two assembly profiles. It is fixed in place using an S 10X70 bolt.

The washer may be supplied in polyester varnish (varnish layer 60, 100  $\mu m$ ).