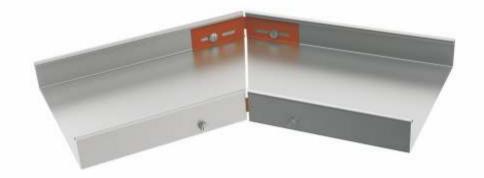

slightly bended, for large bending radiuses or for the

circumvention of columns and pillars.

The advantage of an angle coupling is that it makes it easy to

create a break in a tray of almost any angle.

To fix the connection use the bolt NIXSM 6X10. To protect the

cables, the bolt head is inside the cable tray.

configuration: IX - stainless steel AISI 304

(AISI 316, AISI 316L only to order)

sales amount: á 1 pc

certification: EN 61537:02

storage: EN 60721-3-1