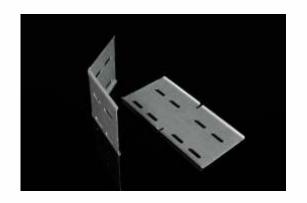

slightly bended, for large bending radiuses or for the

circumvention of columns and pillars.

The advantage of an angle coupling is that it makes it easy to

create a break in a tray of almost any angle.

To fix the connection use the bolt NIXSM 6X10. To protect the

cables, the bolt head is inside the cable tray.

configuration: IX - stainless steel AISI 304

(AISI 316, AISI 316L only to order)

sales amount: á 1 pc

certification: EN 61537:02

storage: EN 60721-3-1