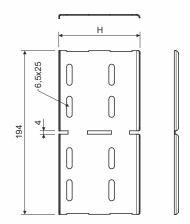

| item number | Н  | thickness of metal sheet |
|-------------|----|--------------------------|
| NIXSUK 50   | 46 | 0,8                      |
| NIXSUK 100  | 96 | 0,8                      |

product description: Angle couplings are mostly used at places where the route is