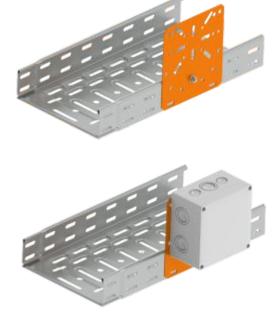

## mounting plate

**MDS** type number:

thickness of metal sheet: 1,0 mm

product description: The mounting plate is used to fasten distribution boxes to the

sidewalls of trays or ladders. Suitable for sidewalls height 50, 60,