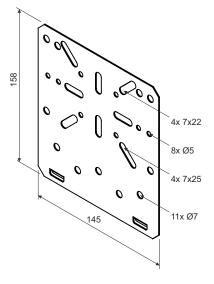

## mounting plate

**MDS** type number:

thickness of metal sheet: 1,0 mm

product description: The mounting plate is used to fasten distribution boxes to the

sidewalls of trays or ladders. Suitable for sidewalls height 50, 60,

85, 100, 110 mm.

The perforation of plate is designed for mounting boxes: KSK 80; KSK 100; KSK 125; KSK 175; 8101; 8102; 8106; 8107; 8110; 8111; 8112; 8130; 8135; 003.CS.K; 005.CS.K.

Plate is inserted on the sidewall and it fixed with bolt NSM 6X10.