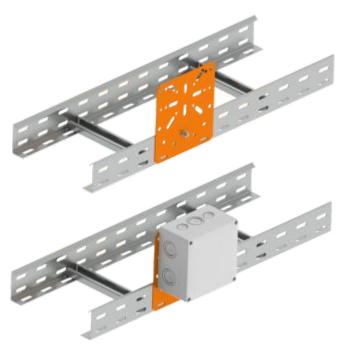

## mounting plate

**MDS** type number:

thickness of metal sheet: 1,0 mm

product description: The mounting plate is used to fasten distribution boxes to the

sidewalls of trays or ladders. Suitable for sidewalls height 50, 60,