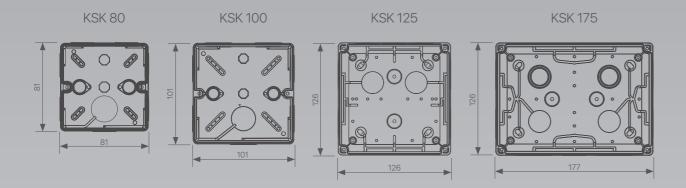

## BOXES WITH IP PROTECTION

Discover our top-quality installation boxes, offering the perfect solution for demanding environments. Available in four different sizes and two color variants. These boxes combine style with maximum functionality. The integrated sealing between the lid and the box itself ensures high protection against dust and water ingress. Membrane entries make it easy to install cables and pipes, ensuring a perfect seal. Each KSK box is supplied with stainless steel screws and caps for the screw heads, guaranteeing long-term durability and an elegant look. Additionally, the boxes are designed for the installation of special terminal plates with five separate terminals. This product is protected by a utility model, which shows, it's an innovative design and top