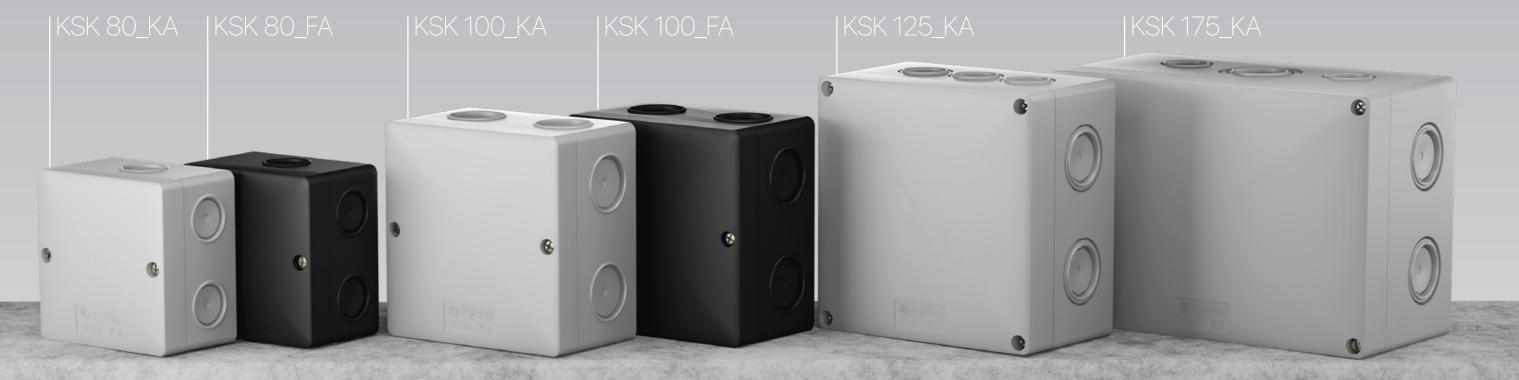

## BOXES WITH IP PROTECTION

Discover our top-quality installation boxes, offering the perfect solution for demanding environments. Available in four different sizes and two color variants. These boxes combine style with maximum functionality. The integrated sealing between the lid and the box itself ensures high protection against dust and water ingress. Membrane entries make it easy to install cables and pipes, ensuring a perfect seal. Each KSK box is supplied with stainless steel screws and caps for the screw heads, guaranteeing long-term durability and an elegant look. Additionally, the boxes are designed for the installation of special terminal plates with five separate terminals. This product is protected by a utility model, which shows, it's an innovative design and top