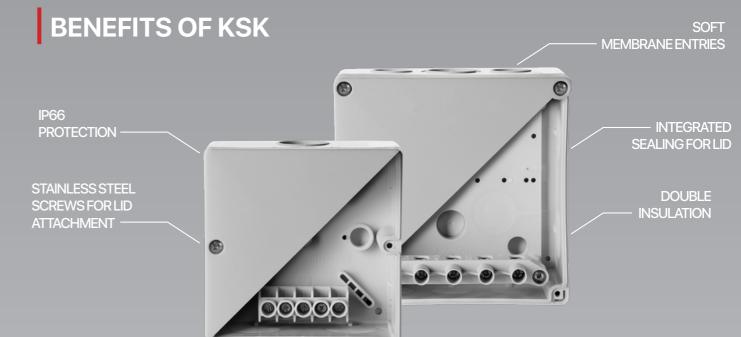

## BOXES WITH IP PROTECTION

Discover our top-quality installation boxes, offering the perfect solution for demanding environments. Available in four different sizes and two color variants. These boxes combine style with maximum functionality. The integrated sealing between the lid and the box itself ensures high protection against dust and water ingress. Membrane entries make it easy to install cables and pipes, ensuring a perfect seal. Each KSK box is supplied with stainless steel screws and caps for the screw heads, guaranteeing long-term durability and an elegant look. Additionally, the boxes are designed for the installation of special terminal plates with five separate terminals. This product is protected by a utility model, which shows, it's an innovative design and top