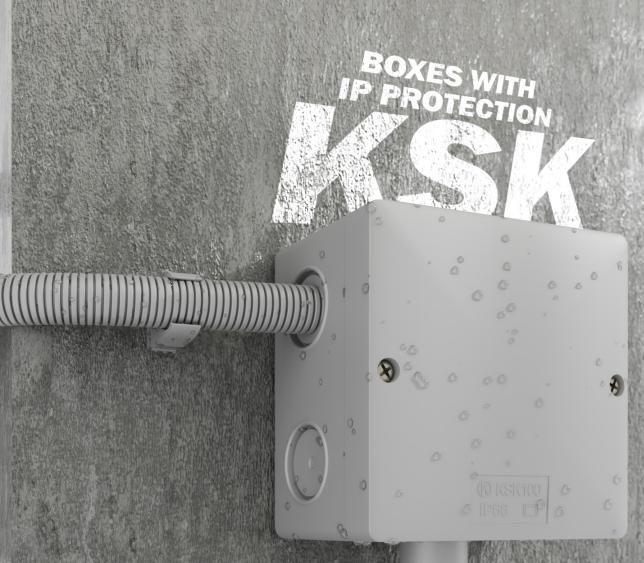

## BOXES WITH IP PROTECTION

Discover our top-quality installation boxes, offering the perfect solution for demanding environments. Available in four different sizes and two color variants. These boxes combine style with maximum functionality. The integrated sealing between the lid and the box itself ensures high protection against dust and water ingress. Membrane entries make it easy to install cables and pipes, ensuring a perfect seal. Each KSK box is supplied with stainless steel screws and caps for the screw heads, guaranteeing long-term durability and an elegant look. Additionally, the boxes are designed for the installation of special terminal plates with five separate terminals. This product is protected by a utility model, which shows, it's an innovative design and top